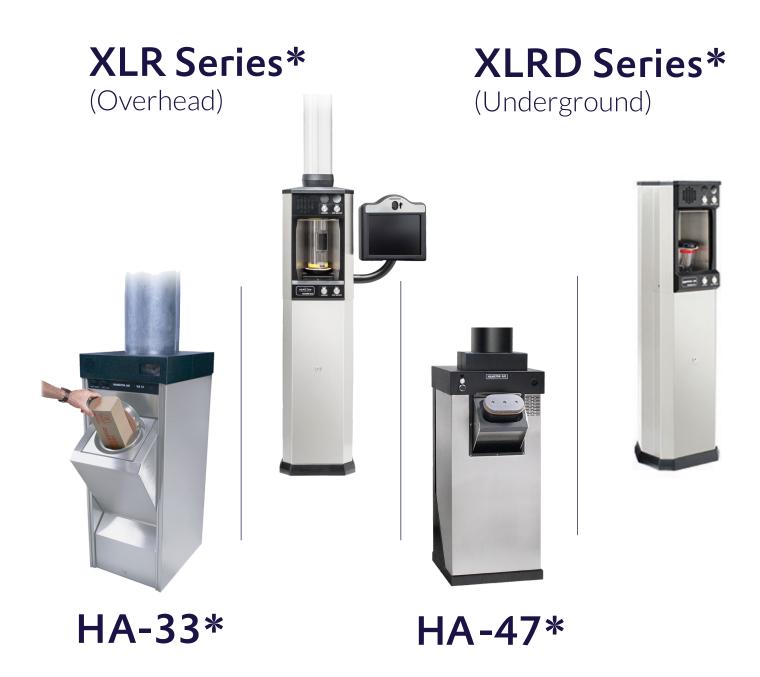

### DRIVE-UP PRODUCTS

#### **FEATURES**

- AVAILABLE IN BOTH UPSEND & DOWNWARD
- STAINLESS STEEL DESIGN
- BACK OF UNIT CAN BE PLACED AGAINST BUILDING
- CONDUIT SYSTEM ROUTED FROM ABOVE IN DRIVE-IN CEILING AS OPPOSED TO UNDERGROUND
- CUSTOM LED KIT GREAT FOR MARKETING
- EASY TO OPERATE WITH SETS OF CALL/SEND BUTTONS ABOVE AND BELOW CARRIER DOOR FOR CUSTOMER CONVENIENCE
- ADAPTABLE TO REPLACE OLD 4" UNITS WITHOUT REPLACING THE TUBING
- EASY TO INSTALL AS BLOWERS AND MOTORS ARE LOCATED WITHIN THE CUSTOMER UNIT
- ENGINEERED WITH TWO THOUGHTS IN MIND - SIMPLICITY AND RELIABILITY