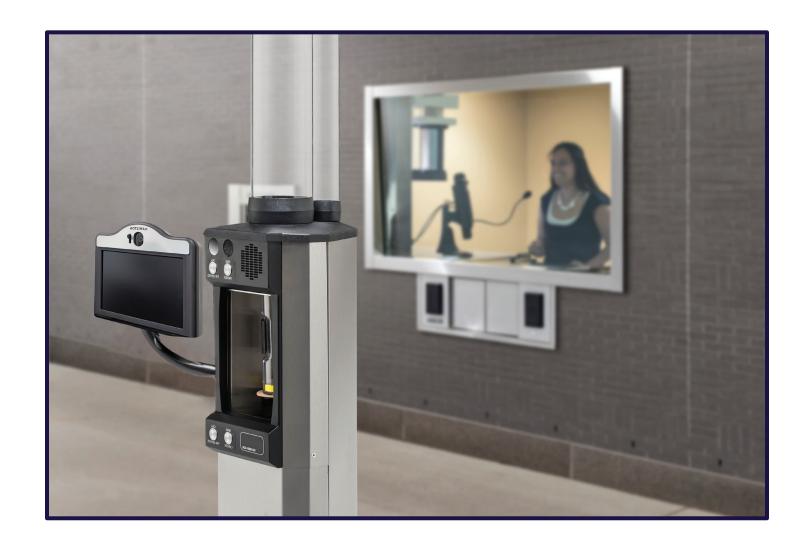

# Drive-Up Solutions & Audio/Video Accessories

Fast efficient service with maximum security.









#### DRIVE-UP SOLUTIONS



#### **FEATURES**

- AVAILABLE IN BOTH UPSEND & DOWNWARD
- STAINLESS STEEL DESIGN
- BACK OF UNIT CAN BE PLACED AGAINST BUILDING
- CONDUIT SYSTEM ROUTED FROM ABOVE IN DRIVE-IN CEILING AS OPPOSED TO UNDERGROUND
- CUSTOM LED KIT GREAT FOR MARKETING
- EASY TO OPERATE WITH SETS OF CALL/SEND BUTTONS ABOVE AND BELOW CARRIER DOOR FOR CUSTOMER CONVENIENCE
- ADAPTABLE TO REPLACE OLD 4" UNITS WITHOUT REPLACING THE TUBING
- EASY TO INSTALL AS BLOWERS AND MOTORS ARE LOCATED WITHIN THE CUSTOMER UNIT
- ENGINEERED WITH TWO THOUGHTS IN MIND - SIMPLICITY AND RELIABILITY



Incorporate the **Custom LED Kit** for a great way to add some pizzazz to drive-up.





#### MORE FEATURE