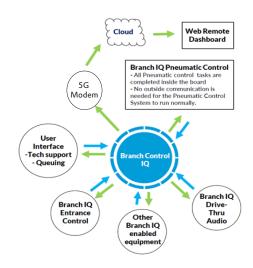

ND
- CUSTOM LED KIT GREAT FOR MARKETING
- EASY TO OPERATE WITH SETS OF CALL/SEND BUTTONS ABOVE AND BELOW CARRIER DOOR FOR CUSTOMER CONVENIENCE
- ADAPTABLE TO REPLACE OLD 4" UNITS WITHOUT REPLACING THE TUBING
- EASY TO INSTALL AS BLOWERS AND MOTORS ARE LOCATED WITHIN THE CUSTOMER UNIT
- ENGINEERED WITH TWO THOUGHTS IN MIND - SIMPLICITY AND RELIABILITY



Incorporate the **Custom LED Kit** for a great way to add some pizzazz to drive-up.





#### MORE FEATURES/ACCESSORIES



Includes the XLR21K, a riser plate that replaces competitors and old HA-1000 systems hassle-free.



Additional truck base to accomodate trucks/SUVs.



Also features the HA-DV<sup>3</sup>, a 4 1/2" Tube Diverter. Customer can choose between two teller stations to deliver the carrier.

#### BRANCH CONTROL IQ EXPLAINED





#### BETA TESTING



### DRIVE-UP PRODUCTS



## HAMILTON

BY **GUNNEBO**®





Manufacturers and providers of the latest in drive-up systems, modular vaults, vault doors, night depositories, physical security containers, alarm systems, safe deposit boxes and surveillance equipment.

1030 Round Bottom Rd., Milford, OH 45150 Phone 513.874.3733

hamiltonsecuritysolutions.com