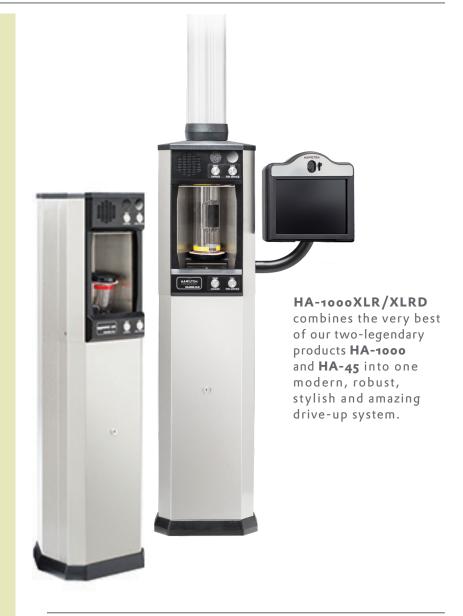

#### MORE FEATURES/ACCESSORIES

Includes the XLR21K, a riser plate that replaces competitors and old HA-1000 systems hassle-free.

Additional truck base to accomodate trucks/SUVs.

Also features the HA-DV<sup>3</sup>, a 4 1/2" Tube Diverter. Customer can choose between two teller stations to deliver the carrier.

### DRIVE-UP PRODUCTS