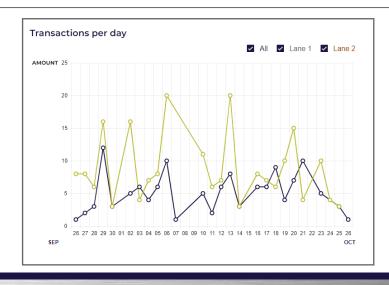

AT FOR MARKETING
- EASY TO OPERATE WITH SETS OF CALL/SEND BUTTONS ABOVE AND BELOW CARRIER DOOR FOR CUSTOMER CONVENIENCE
- ADAPTABLE TO REPLACE OLD 4" UNITS WITHOUT REPLACING THE TUBING
- EASY TO INSTALL AS BLOWERS AND MOTORS ARE LOCATED WITHIN THE CUSTOMER UNIT
- ENGINEERED WITH TWO THOUGHTS IN MIND - SIMPLICITY AND RELIABILITY



Incorporate the **Custom LED Kit** for a great way to add some pizzazz to drive-up.





#### MORE FEATURES/ACCESSORIES



Includes the XLR21K, a riser plate that replaces competitors and old HA-1000 systems hassle-free.



Additional truck base to accomodate trucks/SUVs.



Also features the HA-DV<sup>3</sup>, a 4 1/2" Tube Diverter. Customer can choose between two teller stations to deliver the carrier.

#### BRANCH CONTROL IQ EXPLAINED





#### BETA TESTING



### DRIVE-UP PRODUCTS



## HAMILTON

BY **GUNNEBO**®





Manufacturers and providers of the latest in drive-up systems, modular vaults, vault doors, night depositories, physical security containers, alarm systems, safe deposit boxes and surveillance equipment.

1030 Round Bottom Rd., Milford, OH 45150 Phone 513.874.3733

hamiltonsecuritysolutions.com