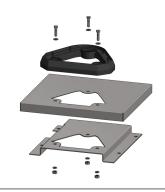

#### MORE FEATURES/ACCESSORIES

Includes the XLR21K, a riser plate that replaces competitors and old HA-1000 systems hassle-free.

Additional truck base to accomodate trucks/SUVs.

Also features the HA-DV<sup>3</sup>, a 4 1/2" Tube Diverter. Customer can choose between two teller stations to deliver the carrier.