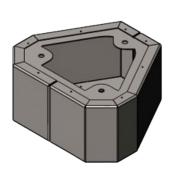

#### MORE FEATURES/ACCESSORIES

Includes the XLR21K, a riser plate that replaces competitors and old HA-1000 systems hassle-free.

Additional truck base to accomodate trucks/SUVs.

Also features the HA-DV<sup>3</sup>, a 4 1/2" Tube Diverter. Customer can choose between two teller stations to deliver the carrier.