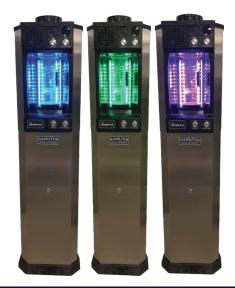

#### **FEATURES**

- AVAILABLE IN BOTH UPSEND & DOWNWARD
- STAINLESS STEEL DESIGN
- BACK OF UNIT CAN BE PLACED AGAINST BUILDING
- CONDUIT SYSTEM ROUTED FROM ABOVE IN DRIVE-IN CEILING AS OPPOSED TO UNDERGROUND
- CUSTOM LED KIT GREAT FOR MARKETING
- EASY TO OPERATE WITH SETS OF CALL/SEND BUTTONS ABOVE AND BELOW CARRIER DOOR FOR CUSTOMER CONVENIENCE
- ADAPTABLE TO REPLACE OLD 4" UNITS WITHOUT REPLACING THE TUBING
- EASY TO INSTALL AS BLOWERS AND MOTORS ARE LOCATED WITHIN THE CUSTOMER UNIT
- ENGINEERED WITH TWO THOUGHTS IN MIND - SIMPLICITY AND RELIABILITY

Incorporate the **Custom LED Kit** for a great way to add some pizzazz to drive-up.